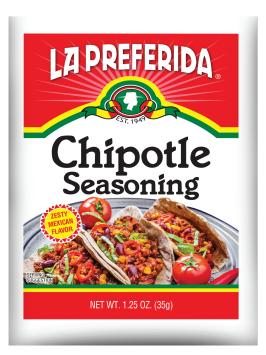

## Chipotle Seasoning

| Nutrition                          | Amount/serving                                                                                                                                                        | % Daily Value*  | Amount/serving         | % Daily Va | lue* |  |  |
|------------------------------------|-----------------------------------------------------------------------------------------------------------------------------------------------------------------------|-----------------|------------------------|------------|------|--|--|
|                                    | Total Fat Og                                                                                                                                                          | 0%              | Total Carbohydrate     | 3g         | 1%   |  |  |
| Facts                              | Saturated Fat Og                                                                                                                                                      | 0%              | Dietary Fiber 1g       |            | 2%   |  |  |
| about 6 servings                   | <i>Trans</i> Fat Og                                                                                                                                                   |                 | Total Sugars 1g        |            |      |  |  |
| about 6 servings<br>per container  | Cholesterol Omg                                                                                                                                                       | 0%              | Includes 1g Add        | ded Sugars | 2%   |  |  |
| Serving size<br>2 tsp dry mix (6g) | Sodium 380mg                                                                                                                                                          | 17%             | Protein 1g             |            |      |  |  |
| Calories <b>2</b>                  | Vitamin D Omcg 0% • 0                                                                                                                                                 | Calcium 20mg 2% | • Iron 0.7mg 4% • Pota | ssium 50mg | j 2% |  |  |
| per serving 20                     | *The % Daily Value (DV) tells you how much a nutrient in a serving of food contributes to<br>a daily diet. 2,000 calories a day is used for general nutrition advice. |                 |                        |            |      |  |  |

| ITEM #   | PRODUCT DESCRIPTION                                                                                                                        | PK/SZ       | UPC #           |        | CASE<br>CUBE | PALL<br>TIE X TIER |         | CASE<br>DIMENSIONS |  |  |
|----------|--------------------------------------------------------------------------------------------------------------------------------------------|-------------|-----------------|--------|--------------|--------------------|---------|--------------------|--|--|
| 16973    | LP Chipotle Seasoning                                                                                                                      | 12/1.25 oz. | 0 71524 16973 3 | 1 lbs. | .07          | 83x8               | 664 cs. | 5.31x4.38x5.56     |  |  |
| INGREDIE | INGREDIENTS: SPICES, DEXTROSE, SALT, YELLOW CORN MASA, ONION POWDER, GARLIC POWDER, PAPRIKA, COCOA PROCESSED WITH ALKALI, CHIPOTLE PEPPER, |             |                 |        |              |                    |         |                    |  |  |

INGREDIENTS: SPICES, DEXTROSE, SALT, YELLOW CORN MASA, ONION POWDER, GARLIC POWDER, PAPRIKA, COCOA PROCESSED WITH ALKALI, CHIPOTLE PEPPER, CONTAINS LESS THAN 2% OF: NATURAL FLAVORS, HYDROLYZED VEGETABLE PROTEIN (SOY), YEAST EXTRACT, CITRIC ACID, CARAMEL COLOR, DISODIUM INOSINATE. CONTAINS ALLERGEN: SOY MAY CONTAIN: WHEAT, EGG, SOY, SESAME. CONTAINS A BIOENGINEERED FOOD INGREDIENT.