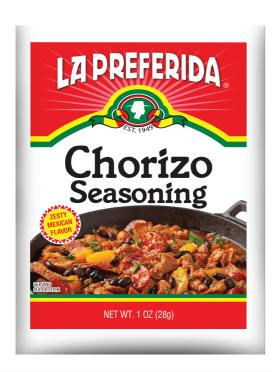

## Chorizo Seasoning

| Nutrition                      | Amount/serving % Daily Value*                                                                                                                                      |     | Amount/serving % Daily Valu |             |    |  |  |
|--------------------------------|--------------------------------------------------------------------------------------------------------------------------------------------------------------------|-----|-----------------------------|-------------|----|--|--|
|                                | Total Fat 0g                                                                                                                                                       | 0%  | Total Carbohydrat           | <b>e</b> 2g | 1% |  |  |
| <b>Facts</b>                   | Saturated Fat 0g                                                                                                                                                   | 0%  | Dietary Fiber 0g            |             | 0% |  |  |
| 6 servings<br>per container    | Trans Fat 0g                                                                                                                                                       |     | Total Sugars 0g             |             |    |  |  |
|                                | Cholesterol Omg                                                                                                                                                    | 0%  | Includes 0g Ad              | ded Sugars  | 0% |  |  |
| Serving size                   | Sodium 510mg                                                                                                                                                       | 22% | <b>Protein</b> 0g           |             |    |  |  |
| 2 tsp dry mix (5g)  Calories 4 | Vitamin D 0mcg 0% • Calcium 10mg 0% • Iron 0.5mg 2% • Potassium 60mg 2%                                                                                            |     |                             |             |    |  |  |
| per serving 15                 | *The % Daily Value (DV) tells you how much a nutrient in a serving of food contributes to a daily diet. 2,000 calories a day is used for general nutrition advice. |     |                             |             |    |  |  |

**INGREDIENTS:** PAPRIKA, SALT, SPICES, GARLIC POWDER, MALTODEXTRIN, SUGAR, TOMATO POWDER, FOOD STARCH-MODIFIED, YEAST EXTRACT, MALIC ACID, CONTAINS LESS THAN 2% OF: VINEGAR, NATURAL FLAVOR.

MAY CONTAIN: WHEAT, MILK, EGG, SOY, SESAME. CONTAINS A BIOENGINEERED FOOD INGREDIENT.