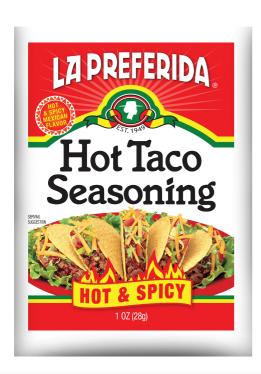

## Hot Taco Seasoning

| Nutrition                              | Amount/serving                                                                                                                                                     | % DV* | Amount/serving           | % DV* |  |  |  |
|----------------------------------------|--------------------------------------------------------------------------------------------------------------------------------------------------------------------|-------|--------------------------|-------|--|--|--|
|                                        | Total Fat 0g                                                                                                                                                       | 0%    | Total Carbohydrate 3g    | 1%    |  |  |  |
| Facts                                  | Saturated Fat 0g                                                                                                                                                   | 0%    | Dietary Fiber 1g         | 2%    |  |  |  |
| about 6 servings                       | Trans Fat 0g                                                                                                                                                       |       | Total Sugars 0g          |       |  |  |  |
| per container                          | Cholesterol Omg                                                                                                                                                    | 0%    | Includes Og Added Sugars |       |  |  |  |
| Serving size<br>  2 tsp dry mix (4.5g) | Sodium 370mg                                                                                                                                                       | 16%   | <b>Protein</b> 0g        |       |  |  |  |
|                                        | Vitamin D 0.4mcg 2% • Calcium 10mg 0% • Iron 0.4mg 2% • Potassium 40mg 0%                                                                                          |       |                          |       |  |  |  |
| Calories 15                            | *The % Daily Value (DV) tells you how much a nutrient in a serving of food contributes to a daily diet. 2,000 calories a day is used for general nutrition advice. |       |                          |       |  |  |  |

**INGREDIENTS:** SPICES, MALTODEXTRIN, SALT, CORN STARCH, GARLIC POWDER, ONION POWDER, HYDROLYZED VEGETABLE PROTEIN (SOY), CONTAINS LESS THAN 2% OF: NATURAL FLAVORS, YEAST EXTRACT, CARAMEL COLOR, DISODIUYM INOSINATE, DISODIUM GUANYLATE.

MAY CONTAIN: WHEAT, MILK, EGG, SESAME. CONTAINS: SOY